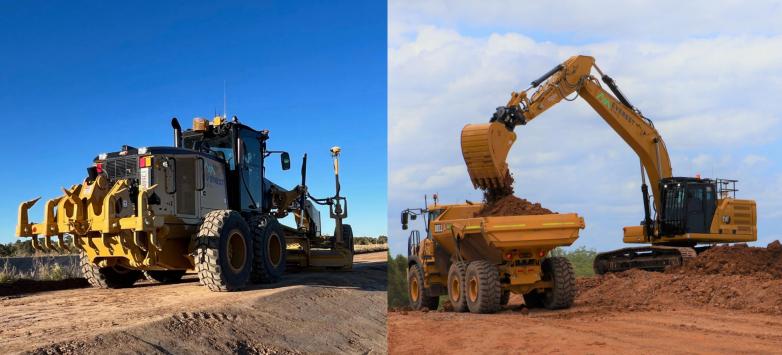

## Plant and equipment

Everest Civil embrace cuttingedge machine technology that maximises productivity and delivers the ultimate in accuracy, with green operational benefits through reduced fuel costs and low emissions. Our plant and equipment are all low-hour late model, equipped with the latest Trimble Earthworks GPS and UTS systems. Our diverse fleet of equipment is maintained to highest safety standards and operated by our experienced team of plant operators.

- **Graders Cat 150M** GPS & UTS equipped with 6-wheel drive
- Excavators GPS equipped
- **Dozers** GPS equipped
- Water Trucks
- Articulated Dump Trucks
- Road Train Side Tippers
- Loaders
- Rollers
- Pugmills
- Mobile Camps