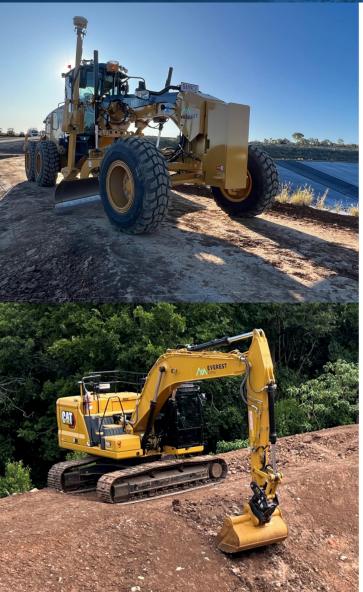

## Plant and equipment

Everest Civil embrace cuttingedge machine technology that maximises productivity and delivers the ultimate in accuracy, with green operational benefits through reduced fuel costs and low emissions. Our plant and equipment are all low-hour late model, equipped with the latest Trimble Earthworks GPS and UTS systems. Our diverse fleet of equipment is maintained to highest safety standards and operated by our experienced team of plant operators.

- **Graders Cat 150M** GPS & UTS equipped with 6-wheel drive
- Excavators GPS equipped
- **Dozers** GPS equipped
- Water Trucks
- Articulated Dump Trucks
- Road Train Side Tippers
- Loaders
- Rollers
- Pugmills
- Mobile Camps