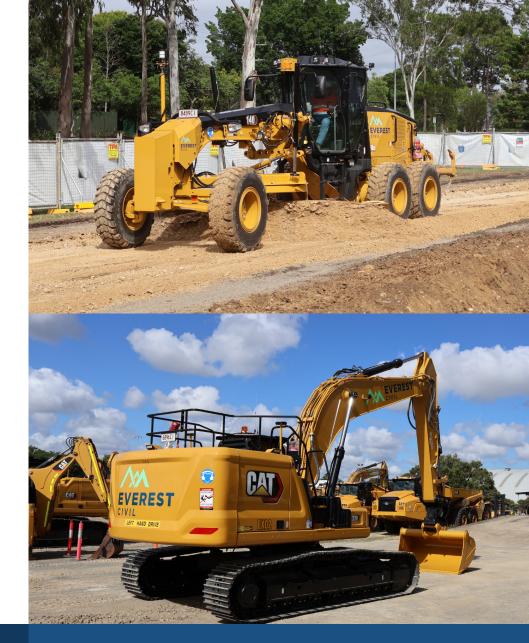

## Plant and equipment

Everest Civil embrace cuttingedge machine technology that maximises productivity and delivers the ultimate in accuracy, with green operational benefits through reduced fuel costs and low emissions. Our plant and equipment are all low-hour late model, equipped with the latest Trimble Earthworks GPS and UTS systems. Our diverse fleet of equipment is maintained to highest safety standards and operated by our experienced team of plant operators.

- **Graders Cat 150M** GPS & UTS equipped with 6-wheel drive
- Excavators GPS equipped
- **Dozers** GPS equipped
- Water Trucks
- Articulated Dump Trucks
- Road Train Side Tippers
- Loaders
- Rollers
- Pugmills
- Mobile Camps